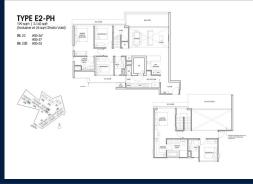

## **RESIDENTIAL - CONDOMINIUM**

22B YEW SIANG ROAD, BUONA VISTA, WEST COAST, CLEMENTI, SINGAPORE 117755

■ LISTING ID: SGLD23821060 ■ TENURE: FREEHOLD ■ TITLE: N/A

■ SIZE BUILT-UP: 2,142SQFT (199SQM)
■ SIZE LAND: 4.785AC (1.936HA)

■ NO. OF FLOORS: 5

■ FLOOR/LEVEL: 5 - PENTHOUSE

■ BED ROOMS: 5
■ BATH ROOMS: 5
■ MAIDS ROOMS: N/A
■ PARKING SPACES: N/A

■ LAYOUT TYPE: REGULAR

■ FACING: N/A
■ VIEWING: OTHER

■ SELLING PRICE: CALL FOR PRICE