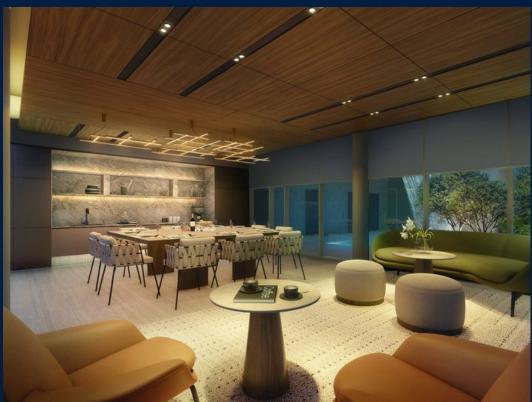

### **TERRA HILL**

Condominium for Sale: Partially furnished, 5 bedroom, 5 bathroom. Completion in 2026, this penthouse unit is in original condition. Tenure: Freehold Located in Singapore's district D05 near Buona Vista, West Coast, Clementi in the area South West (Central region).

### **INTERIOR FACILITIES**

Air-Conditioning

Balcony

Bathtub

Bombshelter

Walk-In-Wardrobe

Private Lift

### **OTHER INTERIOR FEATURES**

Cooker Hob/Hood

Dishwasher

Dryer

Fridge