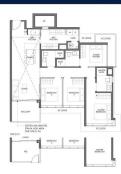

#### **RESIDENTIAL - CONDOMINIUM**

1 BEDOK CENTRAL, NEW UPPER CHANGI ROAD, BEDOK, UPPER EAST COAST, SINGAPORE 469657

■ LISTING ID: SGLD27000467 ■ TENURE: LEASEHOLD 99

■ TITLE: N/A

■ **SIZE BUILT-UP**: 1,302SQFT (121SQM)
■ **SIZE LAND**: 44,526SQFT (4,137SQM)

■ **NO. OF FLOORS**: 17

■ FLOOR/LEVEL: 3 - LOW FLOOR

■ BED ROOMS: 4
■ BATH ROOMS: 4
■ MAIDS ROOMS: N/A
■ PARKING SPACES: N/A

**■ LAYOUT TYPE**: REGULAR

■ FACING: N/A
■ VIEWING: OTHER

■ SELLING PRICE: CALL FOR PRICE