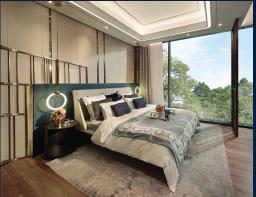

## **LEEDON GREEN**

Spacious 1,356sqft (126sqm), partially furnished, 3 bedroom, 2 bathroom Condominium for Sale. Completion in 2024, this corner unit is in original condition. Others: Freehold, 1 other room(s) This property is currently vacant and ready to move in. Located in Singapore's district D10 near Tanglin, Holland in the area Tanglin (Central region).