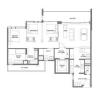

# **RESIDENTIAL - CONDOMINIUM** 1,356SQFT (126SQM) / CALL FOR PRICE!

**+65 9847 8782** 

TYPE C3

3 - Bedroom Exclusive

SGLD41282915 FREEHOLD N/A 1,356SQFT (126SQM) 7.271AC (2.942HA) 12 10 - HIGH FLOOR 3+1 2 N/A N/A CORNER N/A OTHER

2024 **ORIGINAL CONDITION** PARTIALLY FURNISHED SEP 26, 2023

## **LEEDON GREEN**

Spacious 1,356sqft (126sqm), partially furnished, 3 bedroom, 2 bathroom Condominium for Sale. Completion in 2024, this corner unit is in original condition. Others: Freehold, 1 other room(s) This property is currently vacant and ready to move in. Located in Singapore's district D10 near Tanglin, Holland in the area Tanglin (Central region).