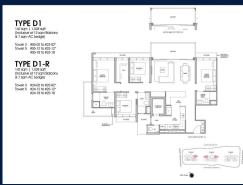

# RESIDENTIAL - CONDOMINIUM 1,528SQFT (142SQM) / CALL FOR PRICE!

4 - Bedroom + Flex

■ NO. OF FLOORS: 25

■ FLOOR/LEVEL: 5 - LOW FLOOR

■ BED ROOMS: 4+1
■ BATH ROOMS: 4
■ MAIDS ROOMS: N/A
■ PARKING SPACES: N/A
■ LAYOUT TYPE: END LOT

■ FACING: N/A
■ VIEWING: OTHER
■ SELLING PRICE: CALL FO

SELLING PRICE: CALL FOR PRICE