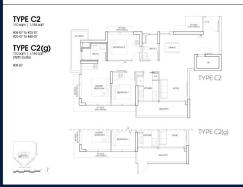

#### **RESIDENTIAL - CONDOMINIUM**

2, JURONG EAST CENTRAL 1, BOON LAY, JURONG, TUAS, SINGAPORE 609731

■ LISTING ID: SGLD44869053 ■ TENURE: LEASEHOLD 99

■ TITLE: N/A

■ **SIZE BUILT-UP**: 1,184SQFT (110SQM)
■ **SIZE LAND**: 1.920AC (0.777HA)

■ **NO. OF FLOORS:** 40

■ FLOOR/LEVEL: 3 - LOW FLOOR

■ BED ROOMS: 3
■ BATH ROOMS: 2
■ MAIDS ROOMS: N/A
■ PARKING SPACES: N/A

■ LAYOUT TYPE: REGULAR

■ FACING: N/A
■ VIEWING: OTHER

■ SELLING PRICE: CALL FOR PRICE

#### **JDEN**

Condominium for Sale: Partially furnished, 3 bedroom, 2 bathroom. Completion in 2027, this low floor unit is in original condition. Tenure: Leasehold 99 Located in Singapore's district D22 near Boon Lay, Jurong, Tuas in the area Far West (West region).