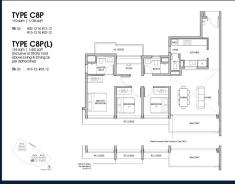

## RESIDENTIAL - CONDOMINIUM 1,184SQFT (110SQM) / CALL FOR PRICE!

3 - Bedroom Premium

#### **RESIDENTIAL - CONDOMINIUM**

26 LENTOR CENTRAL, MANDAI, UPPER THOMSON,

**SINGAPORE 788878** 

■ LISTING ID: SGLD55677835 ■ TENURE: LEASEHOLD 99

■ TITLE: N/A

■ SIZE BUILT-UP: 1,184SQFT (110SQM)
■ SIZE LAND: 3.322AC (1.344HA)
■ NO. OF FLOORS: 23

■ FLOOR/LEVEL: N/A - N/A
■ BED ROOMS: 3+1
■ BATH ROOMS: 3
■ MAIDS ROOMS: N/A
■ PARKING SPACES: N/A

**■ LAYOUT TYPE**: REGULAR

■ FACING: N/A
■ VIEWING: OTHER

■ SELLING PRICE: CALL FOR PRICE

**■ COMPLETION YEAR:** 2028