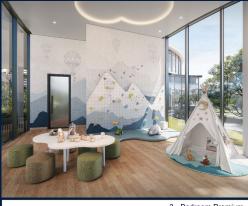

## RESIDENTIAL - CONDOMINIUM 1,184SQFT (110SQM) / CALL FOR PRICE!

3 - Bedroom Premium

#### HILLOCK GREEN

Condominium for Sale: Partially furnished, 3 bedroom, 3 bathroom. Completion in 2028, this unit is in original condition. Tenure: Leasehold 99 Located in Singapore's district D26 near Mandai, Upper Thomson in the area North (North region).