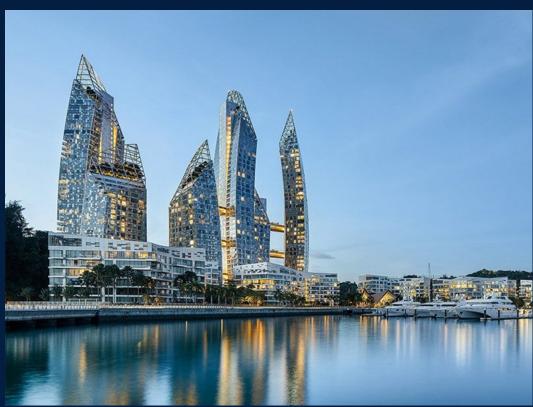

#### **RESIDENTIAL - CONDOMINIUM**

REFLECTIONS AT KEPPEL BAY, 1, KEPPEL BAY VIEW, HARBOURFRONT, TELOK BLANGAH,

■ LISTING ID: SGLD67345304 ■ TENURE: LEASEHOLD 99

■ TITLE: N/A

■ **SIZE BUILT-UP**: 1,561SQFT (145SQM)
■ **SIZE LAND**: 20.757AC (8.400HA)

#### **REFLECTIONS AT KEPPEL BAY**

Spacious 1,561sqft (145sqm), partially furnished, 3 bedroom, 2 bathroom Condominium for Sale. Completed in 2011, this low floor corner unit is in original condition. Others: Leasehold 99 This property is currently vacant and ready to move in. Located in Singapore's district D04 near Harbourfront, Telok Blangah in the area Keppel (Central region).