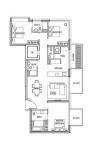

■ NO. OF FLOORS: N/A

■ FLOOR/LEVEL: 2 - LOW FLOOR

■ BED ROOMS: 3
■ BATH ROOMS: 2
■ MAIDS ROOMS: N/A
■ PARKING SPACES: N/A
■ LAYOUT TYPE: CORNER

■ FACING: N/A
■ VIEWING: OTHER

■ SELLING PRICE: CALL FOR PRICE

#### **REFLECTIONS AT KEPPEL BAY**

Spacious 1,561sqft (145sqm), partially furnished, 3 bedroom, 2 bathroom Condominium for Sale. Completed in 2011, this low floor corner unit is in original condition. Others: Leasehold 99 This property is currently vacant and ready to move in. Located in Singapore's district D04 near Harbourfront, Telok Blangah in the area Keppel (Central region).