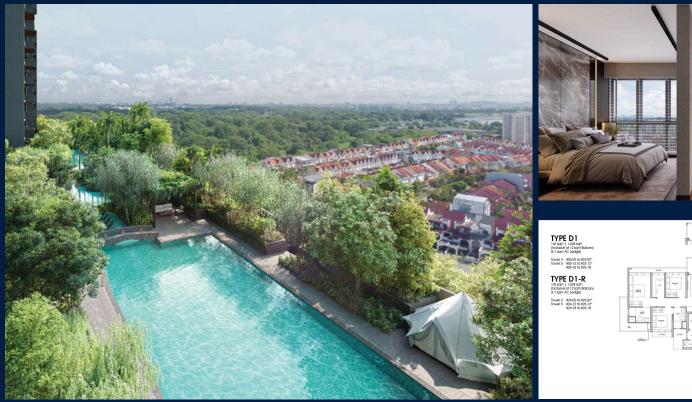

### LENTOR MODERN

Condominium for Sale: Partially furnished, 4 bedroom, 4 bathroom. Completion in 2028, this unit is in original condition. Tenure: Leasehold 99 Located in Singapore's district D26 near Mandai, Upper Thomson in the area North (North region).

#### EXTERIOR FACILITIES

- 24 Hours Security
- Cafe

- Bombshelter
- Dryer
- Intercom
- Business Centre
- Clubhouse

VISIT THIS PROPERTY AT: https://www.monicagoh.com/property/SGLD82850932

FURNISHING:

LISTING DATE: