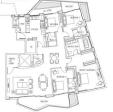

SGLD86654508 LEASEHOLD 99 N/A 2,573SQFT (239SQM) 9.642AC (3.902HA) N/A N/A - N/A 4+1 3 N/A A N/A OTHER N/A OTHER CALL FOR PRICE!

2018 ORIGINAL CONDITION PARTIALLY FURNISHED JAN 17, 2023

# CORALS AT KEPPEL BAY

Spacious 2,573sqft (239sqm), partially furnished, 4 bedroom, 3 bathroom Condominium for Sale. Completed in 2018, this unit is in original condition. Others: Leasehold 99, 1 other room(s) This property is currently vacant and ready to move in. Located in Singapore's district D04 near Harbourfront, Telok Blangah in the area Keppel (Central region).