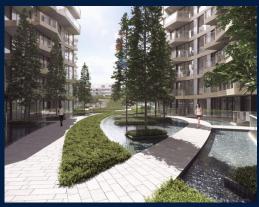

# CORALS AT KEPPEL BAY

Spacious 2,573sqft (239sqm), partially furnished, 4 bedroom, 3 bathroom Condominium for Sale. Completed in 2018, this unit is in original condition. Others: Leasehold 99, 1 other room(s) This property is currently vacant and ready to move in. Located in Singapore's district D04 near Harbourfront, Telok Blangah in the area Keppel (Central region).

## **EXTERIOR FACILITIES**

- 24 Hours Security
- Covered Car Park

- Balcony
- Bombshelter
- Walk-In-Wardrobe
- Dishwasher
- Fridge
- Clubhouse
- Function Room