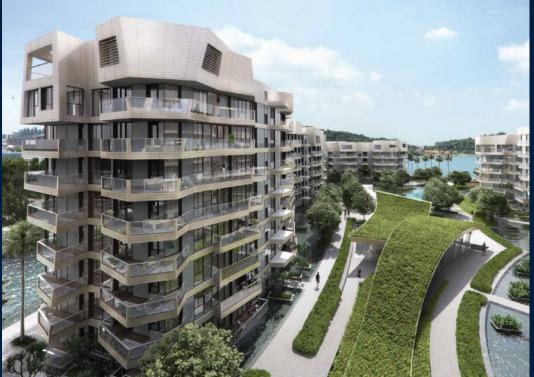

# CORALS AT KEPPEL BAY

Spacious 2,573sqft (239sqm), partially furnished, 4 bedroom, 3 bathroom Condominium for Sale. Completed in 2018, this unit is in original condition. Others: Leasehold 99, 1 other room(s) This property is currently vacant and ready to move in. Located in Singapore's district D04 near Harbourfront, Telok Blangah in the area Keppel (Central region).