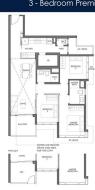

### **RESIDENTIAL - CONDOMINIUM** 1,302SQFT (121SQM) / CALL FOR PRICE!

3 - Bedroom Premium

■ NO. OF FLOORS: 17

FLOOR/LEVEL: 17 - PENTHOUSE

**BED ROOMS:** 3 **BATH ROOMS:** 3 **MAIDS ROOMS:** N/A ■ PARKING SPACES: N/A

**REGULAR LAYOUT TYPE:** 

**■ FACING:** N/A **VIEWING: OTHER** 

**■ SELLING PRICE:** 