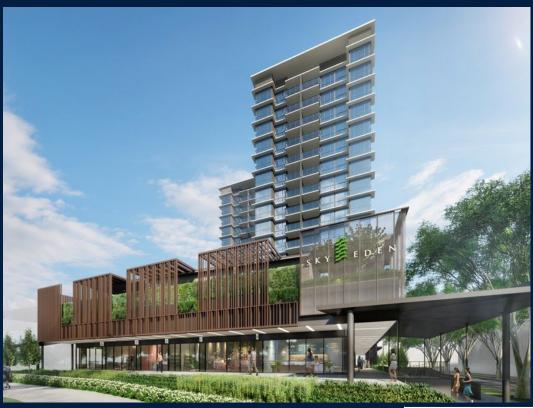

#### **SKY EDEN @ BEDOK**

Condominium for Sale: Partially furnished, 3 bedroom, 3 bathroom. Completion in 2026, this penthouse unit is in original condition. Tenure: Freehold Located in Singapore's district D16 near Bedok, Upper East Coast in the area Upper East Coast (East region).