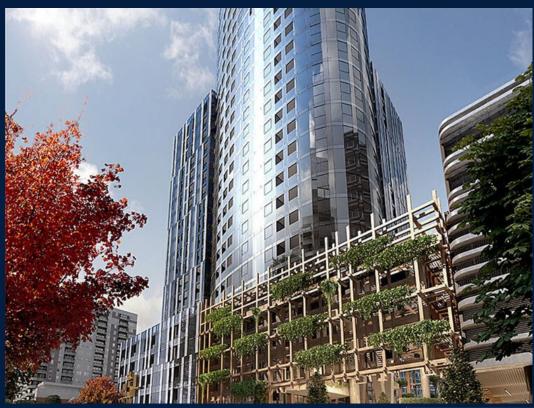

### **RESIDENTIAL - APARTMENT**

16-22 CLAREMONT STREET, SOUTH YARRA, 3141, VIC, MELBOURNE, VICTORIA, AUSTRALIA

■ LISTING ID: SGLD97777522 ■ TENURE: FREEHOLD

■ TITLE: N/A

■ **SIZE BUILT-UP**: 1,249SQFT (116SQM)
■ **SIZE LAND**: 22,873SQFT (2,125SQM)

#### YARRA ONE

Spacious 1,249sqft (116sqm), partially furnished, 3 bedroom, 2 bathroom Apartment for Sale. Completion in 2020, this high floor intermediate unit is in original condition. Others: Freehold This property is currently vacant and ready to move in. Location: Melbourne, Australia.