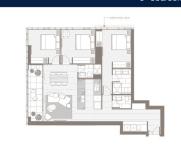

# RESIDENTIAL - APARTMENT 1,249SQFT (116SQM) / CALL FOR PRICE!

3 - Bedroom

TYPE E1

■ **NO. OF FLOORS**: 27

■ FLOOR/LEVEL: 17 - HIGH FLOOR

■ BED ROOMS: 3
■ BATH ROOMS: 2
■ MAIDS ROOMS: N/A
■ PARKING SPACES: N/A

■ LAYOUT TYPE: INTERMEDIATE

■ FACING: N/A
■ VIEWING: OTHER

■ SELLING PRICE: CALL FOR PRICE