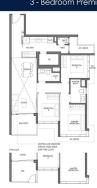

## **RESIDENTIAL - CONDOMINIUM** 1,087SQFT (101SQM) / CALL FOR PRICE!

3 - Bedroom Premium

■ NO. OF FLOORS: 17

FLOOR/LEVEL: 2 - LOW FLOOR

**BED ROOMS:** 3 **BATH ROOMS:** 3 **MAIDS ROOMS:** N/A ■ PARKING SPACES: N/A

**REGULAR LAYOUT TYPE:** 

**■ FACING:** N/A **VIEWING: OTHER** 

**■ SELLING PRICE:** 